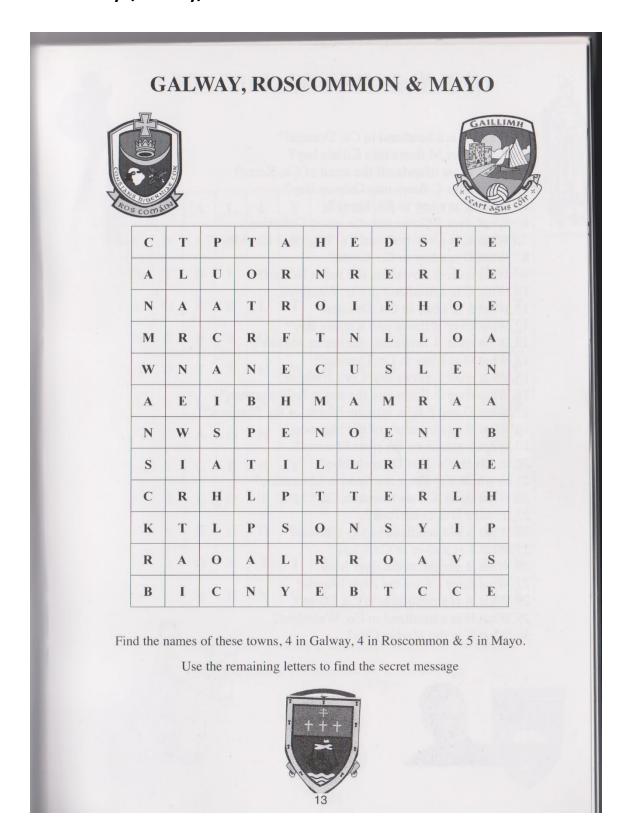

## **Geography Challenge 1**

Use your atlas to help you figure out these challenges.

A. Mayo/Galway/Roscommon wordsearch